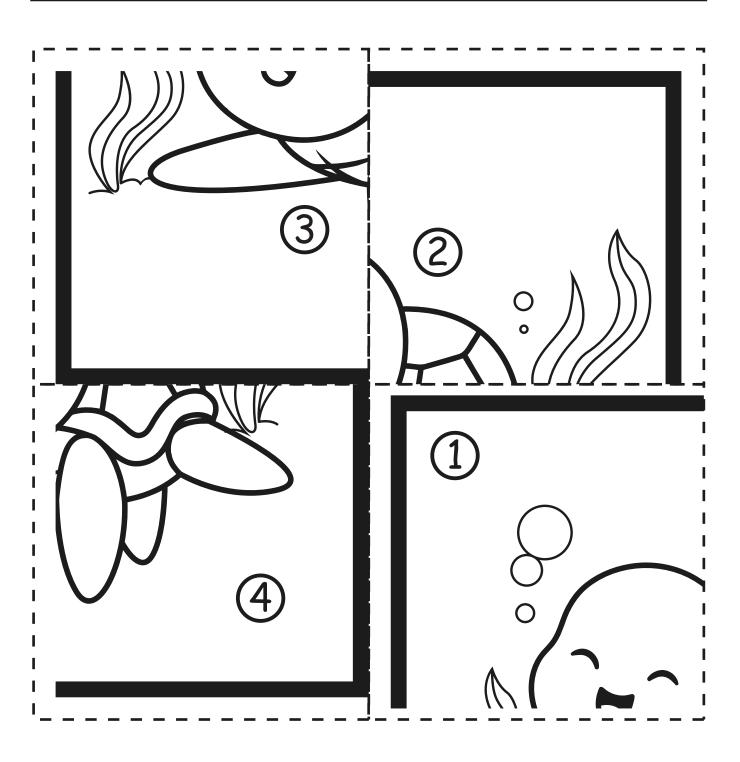

## **Mystery Puzzle**

Directions: Cut along the dashed lines, and then put the puzzle together