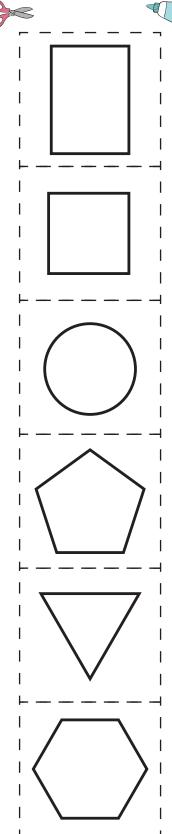

#### Turtle Shapes

| Glue 🕠 | Draw |
|--------|------|
|        |      |
|        |      |
|        |      |
|        |      |
|        |      |
|        |      |

Cut and place the following shapes into the correct boxes.