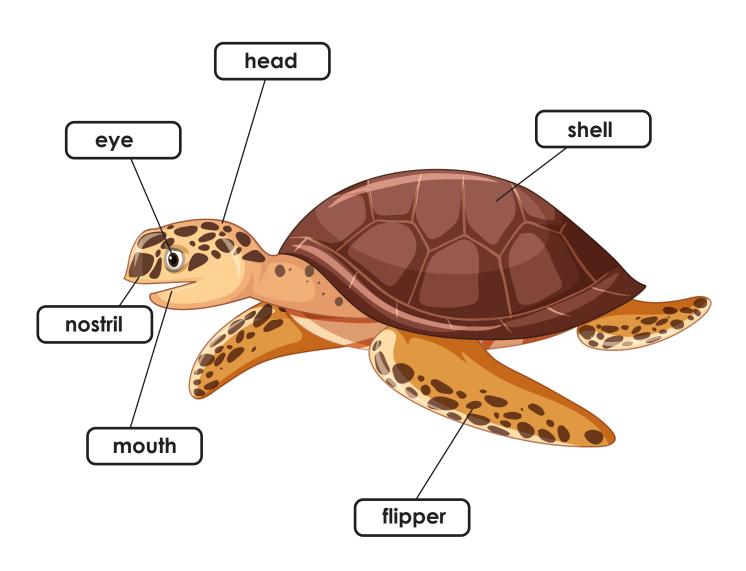

#### Sea Turtle Life Cycle



Name:



# Parts of a Sea Turtle



### Parts of a Sea Turtle

Directions: Cut each boxes and place it to the correct answer.



nostril

flipper

head

shell

eye

mouth

#### Sea Turtle WORD SEARCH



- Oegg
- Swim
- Oreptile
- Ocean

- $\bigcirc$  dig
- O green
- O turtle
- O shell

#### Turtle Shapes

| Glue 🕠 | Draw |
|--------|------|
|        |      |
|        |      |
|        |      |
|        |      |
|        |      |
|        |      |

Cut and place the following shapes into the correct boxes.



#### My Turtle Report

by:\_\_\_\_\_

My Turtle

My turtle is a

My turtle can

My turtle eats

Turtle fun facts

Habitat

## **Mystery Puzzle**

Directions: Cut along the dashed lines, and then put the puzzle together