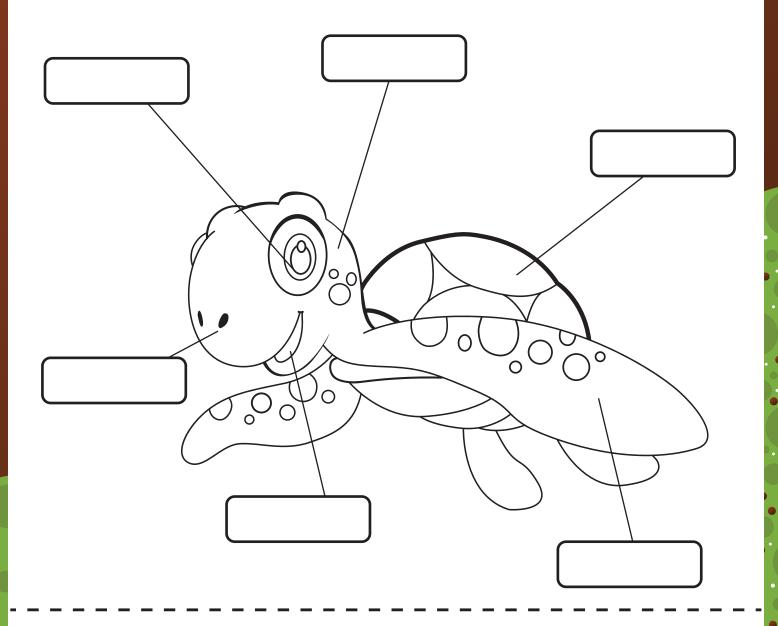

### Parts of a Sea Turtle

Directions: Cut each boxes and place it to the correct answer.

nostril

flipper

head

shell

eye

mouth