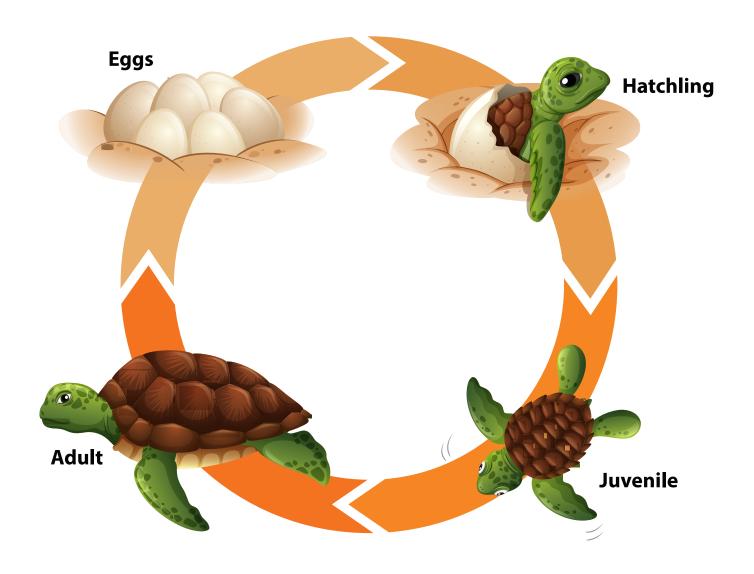

#### Sea Turtle Life Cycle



Name:



# Parts of a Sea Turtle



### Parts of a Sea Turtle

Directions: Cut each boxes and place it to the correct answer.



nostril

flipper

head

shell

eye

mouth

#### Sea Turtle WORD SEARCH



- Oegg
- Swim
- Oreptile
- Ocean

- $\bigcirc$  dig
- O green
- O turtle
- O shell

#### Turtle Shapes

| Glue 🕠 | Draw |
|--------|------|
|        |      |
|        |      |
|        |      |
|        |      |
|        |      |
|        |      |

Cut and place the following shapes into the correct boxes.



#### My Turtle Report

by:\_\_\_\_\_

My Turtle

My turtle is a

My turtle can

My turtle eats

Turtle fun facts

Habitat

## **Mystery Puzzle**

Directions: Cut along the dashed lines, and then put the puzzle together