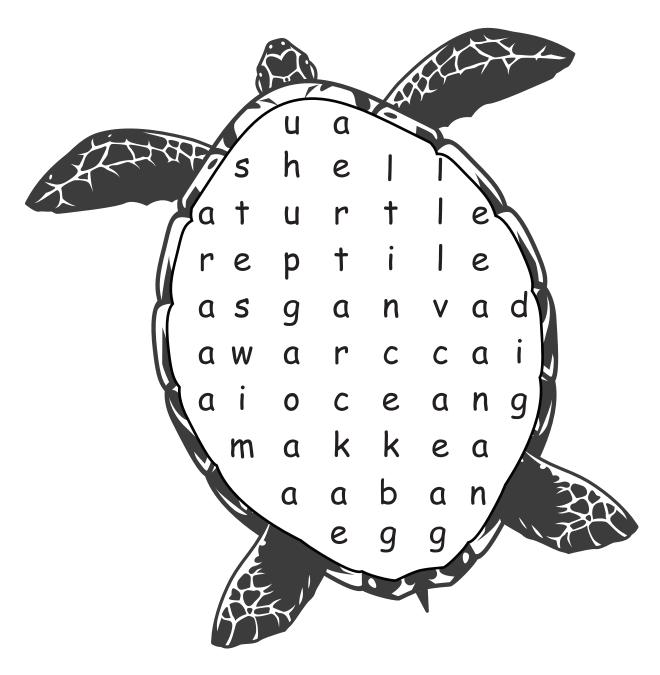

#### Sea Turtle WORD SEARCH

- Oegg
- Swim
- Oreptile
- Ocean

- $\bigcirc$  dig
- O green
- O turtle
- O shell